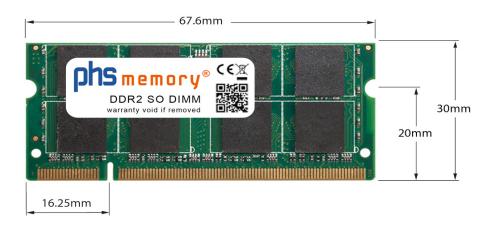

# Memory Specification

| Memory size               | 2GB                |  |  |
|---------------------------|--------------------|--|--|
| Memory technology         | DDR2               |  |  |
| ECC support               | no                 |  |  |
| JEDEC Norm                | PC2-6400S          |  |  |
| DRAM Organization         | 128Mx8             |  |  |
| Rank                      | 2Rx8               |  |  |
| Туре                      | SO DIMM            |  |  |
| Number of pins            | 200 Pin DIMM       |  |  |
| Memory data transfer rate | 800MHz @ CL6       |  |  |
| Voltage                   | 1,8 Volt           |  |  |
| Speciality                | -                  |  |  |
| Board dimensions          | 67,6 x 30 (LxB mm) |  |  |
| Operating temperature     | 0° C - 85° C       |  |  |
| Storage temperature       | -40° C - +95° C    |  |  |
| RoHS compliant            | Yes                |  |  |
| SKU                       | SP120804           |  |  |
| EAN                       | 4055069089844      |  |  |
|                           |                    |  |  |