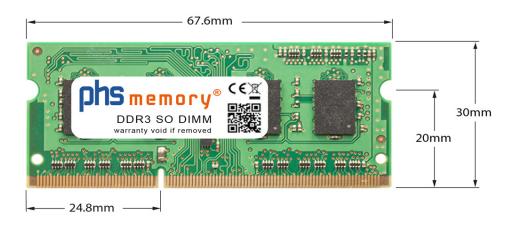

# Memory Specification

| Memory size               | 2GB                |  |  |
|---------------------------|--------------------|--|--|
| Memory technology         | DDR3               |  |  |
| ECC support               | no                 |  |  |
| JEDEC Norm                | PC3-10600S         |  |  |
| DRAM Organization         | 256Mx8             |  |  |
| Rank                      | 1Rx8               |  |  |
| Туре                      | SO DIMM            |  |  |
| Number of pins            | 204 Pin DIMM       |  |  |
| Memory data transfer rate | 1333MHz @ CL9      |  |  |
| Speciality                | -                  |  |  |
| Board dimensions          | 67,6 x 30 (LxB mm) |  |  |
| Operating temperature     | 0° C - 85° C       |  |  |
| Storage temperature       | -40° C - +95° C    |  |  |
| RoHS compliant            | yes                |  |  |
| SKU                       | SP215001           |  |  |
| EAN                       | 4055069830804      |  |  |
|                           |                    |  |  |