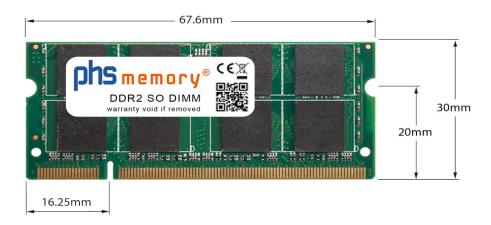

## Memory Specification

| Memory size               | 4GB                |
|---------------------------|--------------------|
| Memory technology         | DDR2               |
| ECC support               | no                 |
| JEDEC Norm                | PC2-6400S          |
| DRAM Organization         | 256Mx8             |
| Rank                      | 2Rx8               |
| Туре                      | SO DIMM            |
| Number of pins            | 200 Pin DIMM       |
| Memory data transfer rate | 800MHz @ CL6       |
| Voltage                   | 1,8 Volt           |
| Speciality                | -                  |
| Board dimensions          | 67,6 x 30 (LxB mm) |
| Operating temperature     | 0° C - 85° C       |
| Storage temperature       | -40° C - +95° C    |
| RoHS compliant            | Yes                |
| SKU                       | SP164553           |
| EAN                       | 4055069354003      |
|                           |                    |