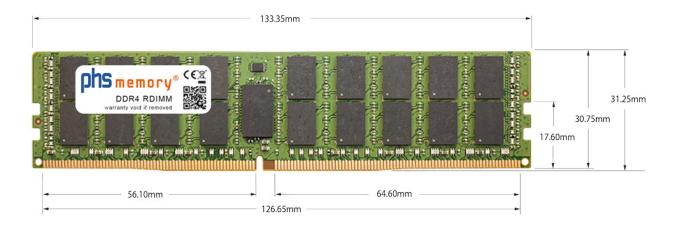

# Memory Specification

| Memory size               | 256GB                      |
|---------------------------|----------------------------|
| Memory technology         | DDR4                       |
| ECC support               | yes                        |
| JEDEC Norm                | PC4-25600-R                |
| DRAM Organization         | 3DS 4H 16Gx4               |
| Rank                      | 8Rx4 (2S4Rx4)              |
| Туре                      | RDIMM (ECC Registered) 3DS |
| Number of pins            | 288 Pin DIMM               |
| Memory data transfer rate | 3200MHz @ CL22             |
| Voltage                   | 1,2 Volt                   |
| Speciality                | 3DS                        |
| Board dimensions          | 133,35 x 31,25 (LxB mm)    |
| Operating temperature     | 0° C - 85° C               |
| Storage temperature       | -40° C - +95° C            |
| RoHS compliant            | yes                        |
| SKU                       | SP540054                   |
|                           |                            |
| EAN                       | 4069169073238              |