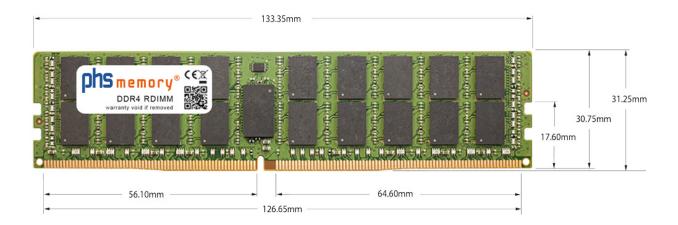

## Memory Specification

| Memory size               | 128GB                      |
|---------------------------|----------------------------|
| Memory technology         | DDR4                       |
| ECC support               | yes                        |
| JEDEC Norm                | PC4-23400-R                |
| DRAM Organization         | 3DS 2H 8Gx4                |
| Rank                      | 4Rx4 (2S2Rx4)              |
| Туре                      | RDIMM (ECC Registered) 3DS |
| Number of pins            | 288 Pin DIMM               |
| Memory data transfer rate | 2933MHz @ CL21             |
| Voltage                   | 1,2 Volt                   |
| Speciality                | 3DS                        |
| Board dimensions          | 133,35 x 31,25 (LxB mm)    |
| Operating temperature     | 0° C - 85° C               |
| Storage temperature       | -40° C - +95° C            |
| RoHS compliant            | yes                        |
| SKU                       | SP467348                   |
| EAN                       | 4067488309236              |
|                           |                            |