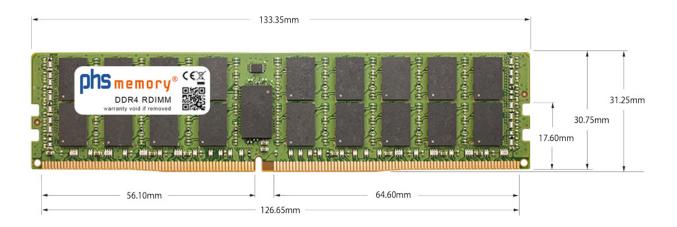

#### Memory Specification

| Memory size               | 64GB                       |
|---------------------------|----------------------------|
| Memory technology         | DDR4                       |
| ECC support               | yes                        |
| JEDEC Norm                | PC4-2666V-R                |
| DRAM Organization         | 3DS 2H 4Gx4                |
| Rank                      | 4Rx4 (2S2Rx4)              |
| Туре                      | RDIMM (ECC Registered) 3DS |
| Number of pins            | 288 Pin DIMM               |
| Memory data transfer rate | 2666MHz @ CL19             |
| Voltage                   | 1,2 Volt                   |
| Speciality                | 3DS                        |
| Board dimensions          | 133,35 x 31,25 (LxB mm)    |
| Operating temperature     | 0° C - 85° C               |
| Storage temperature       | -40° C - +95° C            |
| RoHS compliant            | yes                        |
| SKU                       | SP466810                   |
| EAN                       | 4067488303340              |
|                           |                            |