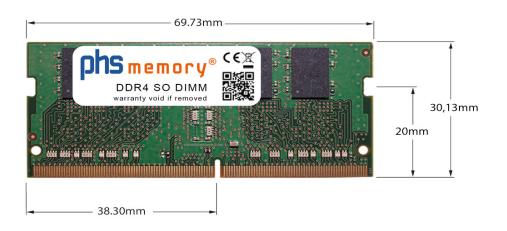

#### Memory Specification

| Memory size               | 8GB                    |
|---------------------------|------------------------|
| Memory technology         | DDR4                   |
| ECC support               | no                     |
| JEDEC Norm                | PC4-19200S             |
| Туре                      | SO DIMM                |
| Number of pins            | 260 Pin DIMM           |
| Memory data transfer rate | 2400MHz @ CL17         |
| Voltage                   | 1,2 Volt               |
| Speciality                | -                      |
| Board dimensions          | 69,73 x 30,13 (LxB mm) |
| Operating temperature     | 0° C - 85° C           |
| Storage temperature       | -40° C - +95° C        |
| RoHS compliant            | Yes                    |
| SKU                       | SP241606               |
| EAN                       | 4063369093607          |