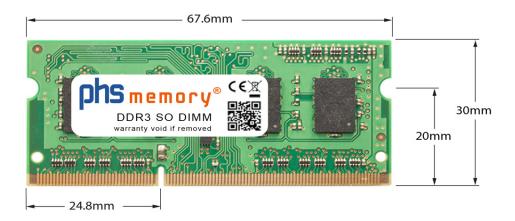

# Memory Specification

| Memory size               | 2GB                |
|---------------------------|--------------------|
| Memory technology         | DDR3               |
| ECC support               | no                 |
| JEDEC Norm                | PC3-10600S         |
| DRAM Organization         | 256Mx8             |
| Rank                      | 1Rx8               |
| Туре                      | SO DIMM            |
| Number of pins            | 204 Pin DIMM       |
| Memory data transfer rate | 1333MHz @ CL9      |
| Voltage                   | 1,5 Volt           |
| Speciality                | -                  |
| Board dimensions          | 67,6 x 30 (LxB mm) |
| Operating temperature     | 0° C - 85° C       |
| Storage temperature       | -40° C - +95° C    |
| RoHS compliant            | yes                |
| SKU                       | SP374500           |
| EAN                       | 4064578376796      |
|                           |                    |