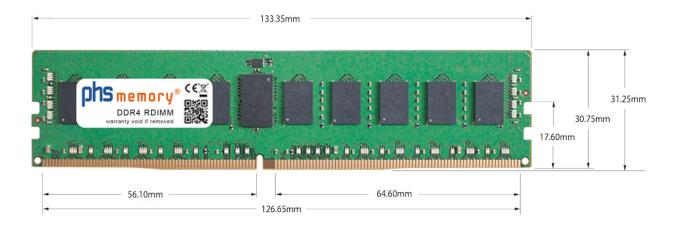

# Memory Specification

| Memory size               | 8GB                     |
|---------------------------|-------------------------|
| Memory technology         | DDR4                    |
| ECC support               | yes                     |
| JEDEC Norm                | PC4-25600-R             |
| Туре                      | RDIMM (ECC Registered)  |
| Number of pins            | 288 Pin DIMM            |
| Memory data transfer rate | 3200MHz @ CL22          |
| Voltage                   | 1,2 Volt                |
| Speciality                | -                       |
| Board dimensions          | 133,35 x 31,25 (LxB mm) |
| Operating temperature     | 0° C - 85° C            |
| Storage temperature       | -40° C - +95° C         |
| RoHS compliant            | yes                     |
| SKU                       | SP472727                |
| EAN                       | 4067488362408           |
|                           |                         |