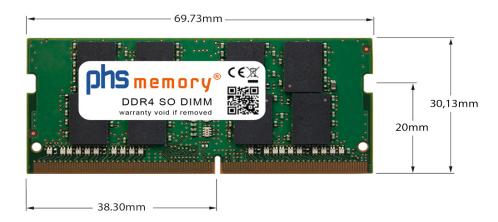

### Memory Specification

| Memory size               | 16GB                   |
|---------------------------|------------------------|
| Memory technology         | DDR4                   |
| ECC support               | no                     |
| JEDEC Norm                | PC4-2666V-S            |
| Туре                      | SO DIMM                |
| Number of pins            | 260 Pin DIMM           |
| Memory data transfer rate | 2666MHz @ CL19         |
| Voltage                   | 1,2 Volt               |
| Speciality                | -                      |
| Board dimensions          | 69,73 x 30,13 (LxB mm) |
| Operating temperature     | 0° C - 85° C           |
| Storage temperature       | -40° C - +95° C        |
| RoHS compliant            | yes                    |
| SKU                       | SP420161               |
| EAN                       | 4064578831523          |
|                           |                        |