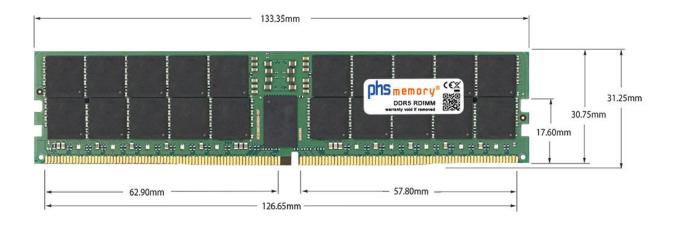

# Memory Specification

| 32GB                   |
|------------------------|
| DDR5                   |
| ja                     |
| PC5-38400R             |
| 4Gx4                   |
| 1Rx4                   |
| RDIMM (ECC Registered) |
| 288 Pin DIMM           |
| 4800MHz                |
| 1,1 Volt               |
| -                      |
| 0° C - 85° C           |
| -40° C - +95° C        |
| Yes                    |
| SP460677               |
| 4067488242038          |
|                        |

Note: The module specified in this datasheet is one of several possible configurations available under this part number.

Some details may differ from the specifications described here and the illustration, but have no negative influence on the functionality.