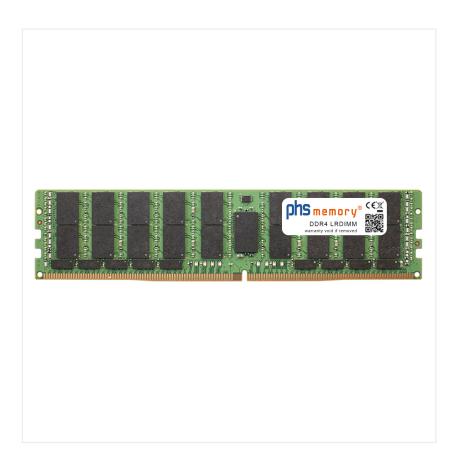

# 128GB Computer memory DDR4 for ASRock ALTRAD8UD-1L2T LRDIMM 3DS

# Memory Specification

| Memory size               | 128GB                    |
|---------------------------|--------------------------|
| Memory technology         | DDR4                     |
| ECC support               | yes                      |
| JEDEC Norm                | PC4-25600-L              |
| DRAM Organization         | 3DS 4H 8Gx4              |
| Rank                      | 8Rx4 (2S4Rx4)            |
| Туре                      | LRDIMM (ECC LR DIMM) 3DS |
| Number of pins            | 288 Pin DIMM             |
| Memory data transfer rate | 3200MHz @ CL22           |
| Voltage                   | 1,2 Volt                 |
| Speciality                | 3DS                      |
| Board dimensions          | 133,35 x 31,25 (LxB mm)  |
| Operating temperature     | 0° C - 85° C             |
| Storage temperature       | -40° C - +95° C          |
| RoHS compliant            | yes                      |
| SKU                       | SP570216                 |
| EAN                       | 4069169408412            |
|                           |                          |