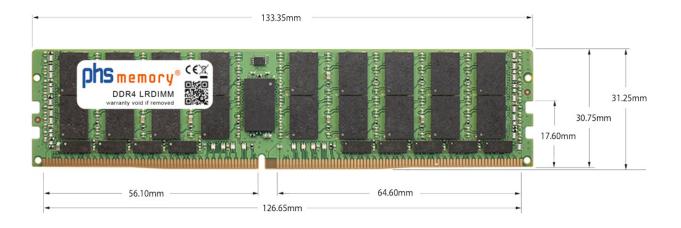

# Memory Specification

| Memory size               | 128GB                    |
|---------------------------|--------------------------|
| Memory technology         | DDR4                     |
| ECC support               | yes                      |
| JEDEC Norm                | PC4-25600-L              |
| DRAM Organization         | 3DS 4H 8Gx4              |
| Rank                      | 8Rx4 (2S4Rx4)            |
| Туре                      | LRDIMM (ECC LR DIMM) 3DS |
| Number of pins            | 288 Pin DIMM             |
| Memory data transfer rate | 3200MHz @ CL22           |
| Voltage                   | 1,2 Volt                 |
| Speciality                | 3DS                      |
| Board dimensions          | 133,35 x 31,25 (LxB mm)  |
| Operating temperature     | 0° C - 85° C             |
| Storage temperature       | -40° C - +95° C          |
| RoHS compliant            | yes                      |
| SKU                       | SP570216                 |
| EAN                       | 4069169408412            |
|                           |                          |

Note: The module specified in this datasheet is one of several possible configurations available under this part number.

Some details may differ from the specifications described here and the illustration, but have no negative influence on the functionality.