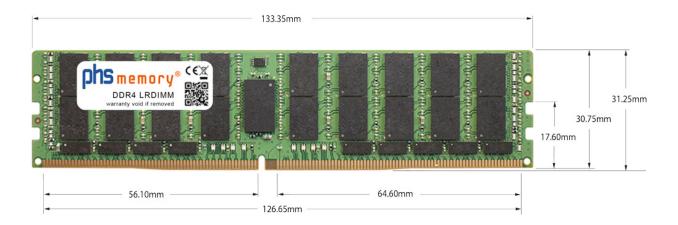

# Memory Specification

| Memory size               | 256GB                    |
|---------------------------|--------------------------|
| Memory technology         | DDR4                     |
| ECC support               | yes                      |
| JEDEC Norm                | PC4-25600-L              |
| DRAM Organization         | 3DS 4H 16Gx4             |
| Rank                      | 8Rx4 (2S4Rx4)            |
| Туре                      | LRDIMM (ECC LR DIMM) 3DS |
| Number of pins            | 288 Pin DIMM             |
| Memory data transfer rate | 3200MHz @ CL22           |
| Voltage                   | 1,2 Volt                 |
| Speciality                | 3DS                      |
| Board dimensions          | 133,35 x 31,25 (LxB mm)  |
| Operating temperature     | 0° C - 85° C             |
| Storage temperature       | 100.0 0.00               |
| Storage temperature       | -40° C - +95° C          |
| RoHS compliant            | yes                      |
|                           |                          |
| RoHS compliant            | yes                      |