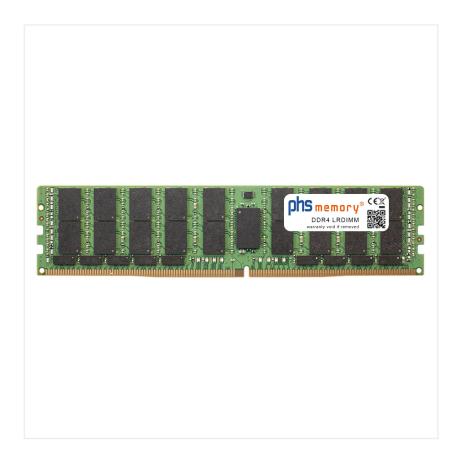

# 256GB Computer memory DDR4 for Gigabyte MD72-HB3 (rev. 1.x) LRDIMM 3DS

# Memory Specification

| Memory size               | 256GB                    |
|---------------------------|--------------------------|
| Memory technology         | DDR4                     |
| ECC support               | yes                      |
| JEDEC Norm                | PC4-25600-L              |
| DRAM Organization         | 3DS 4H 16Gx4             |
| Rank                      | 8Rx4 (2S4Rx4)            |
| Туре                      | LRDIMM (ECC LR DIMM) 3DS |
| Number of pins            | 288 Pin DIMM             |
| Memory data transfer rate | 3200MHz @ CL22           |
| Voltage                   | 1,2 Volt                 |
| Speciality                | 3DS                      |
| Board dimensions          | 133,35 x 31,25 (LxB mm)  |
| Operating temperature     | 0° C - 85° C             |
| Storage temperature       | 100.0 0.00               |
| Storage temperature       | -40° C - +95° C          |
| RoHS compliant            | yes                      |
|                           |                          |
| RoHS compliant            | yes                      |