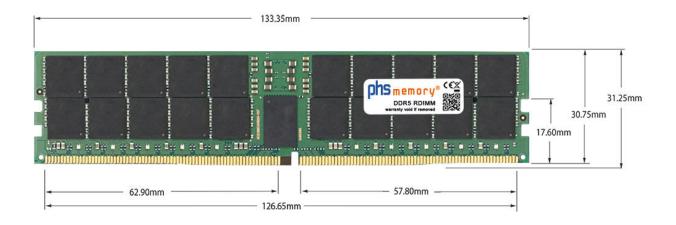

## Memory Specification

| Memory size               | 32GB                   |  |  |
|---------------------------|------------------------|--|--|
| Memory technology         | DDR5                   |  |  |
| ECC support               | yes                    |  |  |
| JEDEC Norm                | PC5-38400-R            |  |  |
| DRAM Organization         | 4Gx4                   |  |  |
| Rank                      | 1Rx4                   |  |  |
| Туре                      | RDIMM (ECC Registered) |  |  |
| Number of pins            | 288 Pin DIMM           |  |  |
| Memory data transfer rate | 4800MHz                |  |  |
| Voltage                   | 1,1 Volt               |  |  |
| Speciality                | -                      |  |  |
| Operating temperature     | 0° C - 85° C           |  |  |
| Storage temperature       | -40° C - +95° C        |  |  |
| RoHS compliant            | yes                    |  |  |
| SKU                       | SP526124               |  |  |
| EAN                       | 4067488903243          |  |  |

Note: The module specified in this datasheet is one of several possible configurations available under this part number.

Some details may differ from the specifications described here and the illustration, but have no negative influence on the functionality.