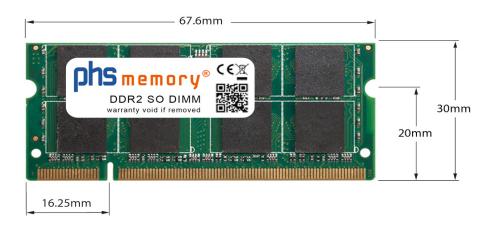

# Memory Specification

| Memory size               | 2GB                |
|---------------------------|--------------------|
| Memory technology         | DDR2               |
| ECC support               | no                 |
| JEDEC Norm                | PC2-5300S          |
| DRAM Organization         | 128Mx8             |
| Rank                      | 2Rx8               |
| Туре                      | SO DIMM            |
| Number of pins            | 200 Pin DIMM       |
| Memory data transfer rate | 667MHz @ CL5       |
| Voltage                   | 1,8 Volt           |
| Speciality                | -                  |
| Board dimensions          | 67,6 x 30 (LxB mm) |
| Operating temperature     | 0° C - 85° C       |
| Storage temperature       | -40° C - +95° C    |
| RoHS compliant            | Yes                |
| SKU                       | SP101905           |
| EAN                       | 4055069011050      |
|                           |                    |