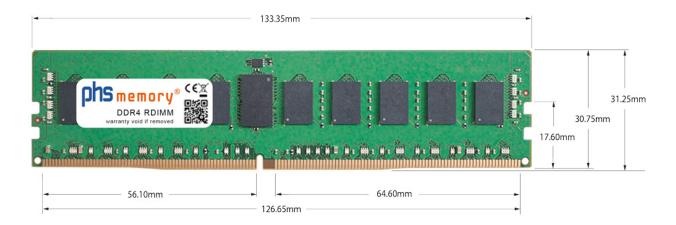

# Memory Specification

| Memory size               | 8GB                        |  |  |
|---------------------------|----------------------------|--|--|
| Memory technology         | DDR4                       |  |  |
| ECC support               | ja                         |  |  |
| JEDEC Norm                | PC4-2133P-R                |  |  |
| Туре                      | RDIMM (ECC Registered)     |  |  |
| Number of pins            | 288 Pin DIMM               |  |  |
| Memory data transfer rate | 2133MHz @ CL15<br>1,2 Volt |  |  |
| Voltage                   |                            |  |  |
| Speciality                | -                          |  |  |
| Board dimensions          | 133,35 x 31,25 (LxB mm)    |  |  |
| Operating temperature     | 0° C - 85° C               |  |  |
| Storage temperature       | -40° C - +95° C            |  |  |
| RoHS compliant            | Yes                        |  |  |
| SKU                       | SP159613                   |  |  |
| EAN                       | 4055069311860              |  |  |
|                           |                            |  |  |