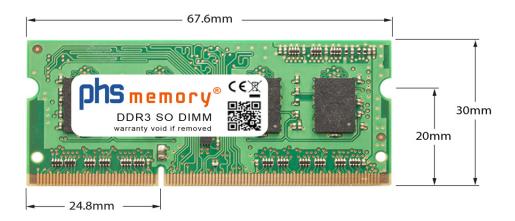

# Memory Specification

| Memory size               | 2GB                |
|---------------------------|--------------------|
| Memory technology         | DDR3               |
| ECC support               | no                 |
| JEDEC Norm                | PC3-8500S          |
| DRAM Organization         | 256Mx8             |
| Rank                      | 1Rx8               |
| Туре                      | SO DIMM            |
| Number of pins            | 204 Pin DIMM       |
| Memory data transfer rate | 1066MHz @ CL7      |
| Voltage                   | 1,5 Volt           |
| Speciality                | -                  |
| Board dimensions          | 67,6 x 30 (LxB mm) |
| Operating temperature     | 0° C - 85° C       |
| Storage temperature       | -40° C - +95° C    |
| RoHS compliant            | Yes                |
| SKU                       | SP126714           |
| EAN                       | 4055069129335      |
|                           |                    |