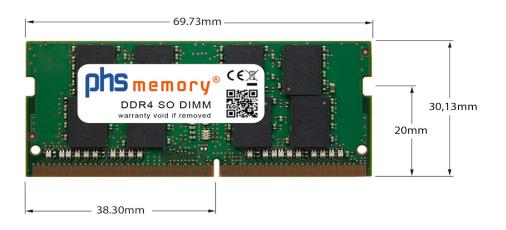

### Memory Specification

| Memory size               | 16GB                   |  |  |
|---------------------------|------------------------|--|--|
| Memory technology         | DDR4                   |  |  |
| ECC support               | ΝΟ                     |  |  |
| JEDEC Norm                | PC4-2666V-S            |  |  |
| Туре                      | SO DIMM                |  |  |
| Number of pins            | 260 Pin DIMM           |  |  |
| Memory data transfer rate | 2666MHz @ CL19         |  |  |
| Voltage                   | 1,2 Volt               |  |  |
| Speciality                | -                      |  |  |
| Board dimensions          | 69,73 x 30,13 (LxB mm) |  |  |
| Operating temperature     | 0° C - 85° C           |  |  |
| Storage temperature       | -40° C - +95° C        |  |  |
| RoHS compliant            | yes                    |  |  |
| SKU                       | SP416057               |  |  |
| EAN                       | 4064578791025          |  |  |

Note: The module specified in this datasheet is one of several possible configurations available under this part number.

Some details may differ from the specifications described here and the illustration, but have no negative influence on the functionality.