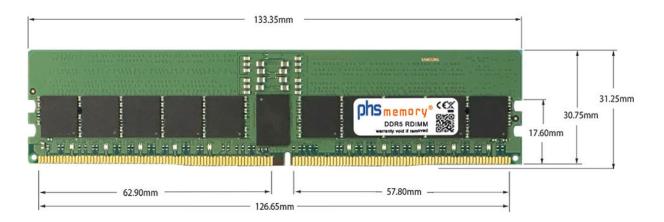

# Memory Specification

| Memory size                 | 16GB            |  |  |
|-----------------------------|-----------------|--|--|
| Memory technology           | DDR5            |  |  |
| ECC support                 | ja              |  |  |
| JEDEC Norm                  | PC5-38400-R     |  |  |
| DRAM Organization           | 2Gx8            |  |  |
| Rank                        | 1Rx8            |  |  |
| Type RDIMM (ECC Registered) |                 |  |  |
| Number of pins              | 288 Pin DIMM    |  |  |
| Memory data transfer rate   | 4800MHz         |  |  |
| Voltage                     | 1,1 Volt        |  |  |
| Speciality                  | -               |  |  |
| Operating temperature       | 0° C - 85° C    |  |  |
| Storage temperature         | -40° C - +95° C |  |  |
| RoHS compliant              | Yes             |  |  |
| SKU                         | SP551141        |  |  |
| EAN                         | 4069169198597   |  |  |

Note: The module specified in this datasheet is one of several possible configurations available under this part number.

Some details may differ from the specifications described here and the illustration, but have no negative influence on the functionality.