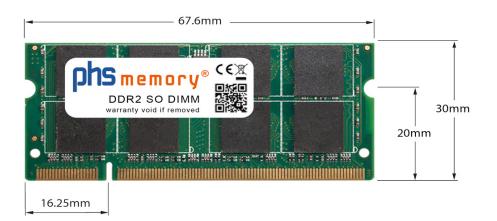

## Memory Specification

| Memory size               | 4GB                |  |  |
|---------------------------|--------------------|--|--|
| Memory technology         | DDR2               |  |  |
| ECC support               | NO                 |  |  |
| JEDEC Norm                | PC2-6400S          |  |  |
| Туре                      | SO DIMM            |  |  |
| Number of pins            | 200 Pin DIMM       |  |  |
| Memory data transfer rate | 800MHz @ CL6       |  |  |
| Voltage                   | 1,8 Volt           |  |  |
| Speciality                | -                  |  |  |
| Board dimensions          | 67,6 x 30 (LxB mm) |  |  |
| Operating temperature     | 0° C - 85° C       |  |  |
| Storage temperature       | -40° C - +95° C    |  |  |
| RoHS compliant            | Yes                |  |  |
| SKU                       | SP106861           |  |  |
| EAN                       | 4055069040302      |  |  |