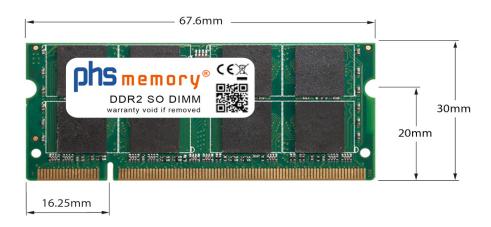

## Memory Specification

| Memory size               | 2GB                |
|---------------------------|--------------------|
| Memory technology         | DDR2               |
| ECC support               | no                 |
| JEDEC Norm                | PC2-5300S          |
| DRAM Organization         | 128Mx8             |
| Rank                      | 2Rx8               |
| Туре                      | SO DIMM            |
| Number of pins            | 200 Pin DIMM       |
| Memory data transfer rate | 667MHz @ CL5       |
| Voltage                   | 1,8 Volt           |
| Speciality                | -                  |
| Board dimensions          | 67,6 x 30 (LxB mm) |
| Operating temperature     | 0° C - 85° C       |
| Storage temperature       | -40° C - +95° C    |
| RoHS compliant            | Yes                |
| SKU                       | SP174504           |
| EAN                       | 4055069440027      |
|                           |                    |