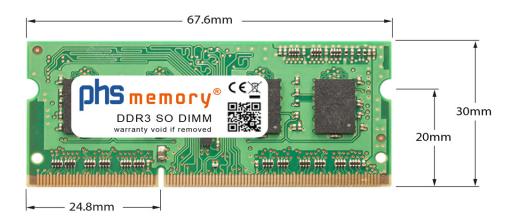

# Memory Specification

| Memory size               | 2GB                |
|---------------------------|--------------------|
| Memory technology         | DDR3               |
| ECC support               | no                 |
| JEDEC Norm                | PC3-8500S          |
| DRAM Organization         | 256Mx8             |
| Rank                      | 1Rx8               |
| Туре                      | SO DIMM            |
| Number of pins            | 204 Pin DIMM       |
| Memory data transfer rate | 1066MHz @ CL7      |
| Voltage                   | 1,5 Volt           |
| Speciality                | -                  |
| Board dimensions          | 67,6 x 30 (LxB mm) |
| Operating temperature     | 0° C - 85° C       |
| Storage temperature       | -40° C - +95° C    |
| RoHS compliant            | Yes                |
| SKU                       | SP123670           |
| EAN                       | 4055069108095      |
|                           |                    |