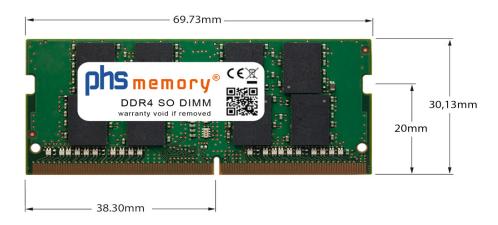

# Memory Specification

| Memory size               | 16GB                   |
|---------------------------|------------------------|
| Memory technology         | DDR4                   |
| ECC support               | no                     |
| JEDEC Norm                | PC4-2400T-S            |
| Туре                      | SO DIMM                |
| Number of pins            | 260 Pin DIMM           |
| Memory data transfer rate | 2400MHz @ CL17         |
| Voltage                   | 1,2 Volt               |
| Speciality                | -                      |
| Board dimensions          | 69,73 x 30,13 (LxB mm) |
| Operating temperature     | 0° C - 85° C           |
| Storage temperature       | -40° C - +95° C        |
| RoHS compliant            | yes                    |
| SKU                       | SP268457               |
| EAN                       | 4063369373938          |
|                           |                        |