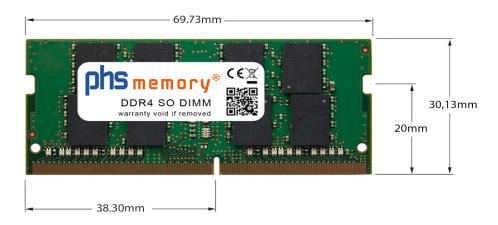

#### Memory Specification

| 16GB                   |
|------------------------|
| DDR4                   |
| no                     |
| PC4-2133P-S            |
| 1Gx8                   |
| 2Rx8                   |
| SO DIMM                |
| 260 Pin DIMM           |
| 2133MHz @ CL15         |
| 1,2 Volt               |
| -                      |
| 69,73 x 30,13 (LxB mm) |
| 0° C - 85° C           |
| -40° C - +95° C        |
| yes                    |
| SP281003               |
| 4063369506992          |
|                        |