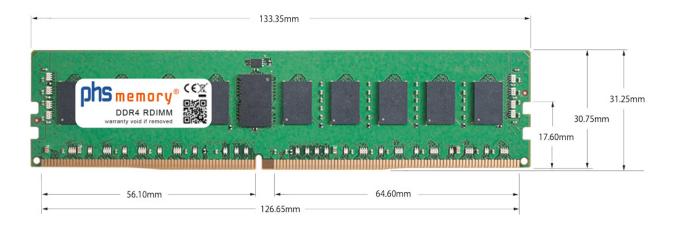

## Memory Specification

| Memory size               | 16GB                    |
|---------------------------|-------------------------|
| Memory technology         | DDR4                    |
| ECC support               | yes                     |
| JEDEC Norm                | PC4-25600-R             |
| Туре                      | RDIMM (ECC Registered)  |
| Number of pins            | 288 Pin DIMM            |
| Memory data transfer rate | 3200MHz @ CL22          |
| Voltage                   | 1,2 Volt                |
| Speciality                | -                       |
| Board dimensions          | 133,35 x 31,25 (LxB mm) |
| Operating temperature     | 0° C - 85° C            |
| Storage temperature       | -40° C - +95° C         |
| RoHS compliant            | yes                     |
| SKU                       | SP524770                |
| EAN                       | 4067488889615           |
|                           |                         |