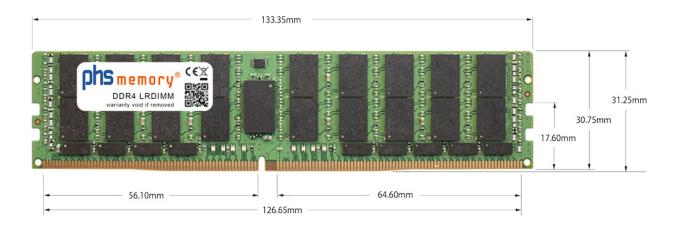

## Memory Specification

| Memory size               | 256GB                    |
|---------------------------|--------------------------|
| Memory technology         | DDR4                     |
| ECC support               | yes                      |
| JEDEC Norm                | PC4-25600-L              |
| DRAM Organization         | 3DS 4H 16Gx4             |
| Rank                      | 8Rx4 (2S4Rx4)            |
| Туре                      | LRDIMM (ECC LR DIMM) 3DS |
| Number of pins            | 288 Pin DIMM             |
| Memory data transfer rate | 3200MHz @ CL22           |
| Voltage                   | 1,2 Volt                 |
| Speciality                | 3DS                      |
| Board dimensions          | 133,35 x 31,25 (LxB mm)  |
| Operating temperature     | 0° C - 85° C             |
| Storage temperature       | -40° C - +95° C          |
| RoHS compliant            | yes                      |
| SKU                       | SP471144                 |
| EAN                       | 4067488346552            |
|                           |                          |