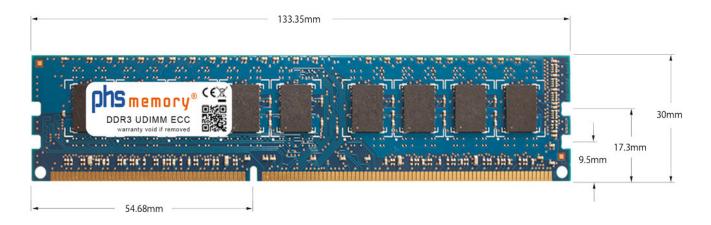

## Memory Specification

| Memory size               | 8GB                        |  |  |
|---------------------------|----------------------------|--|--|
| Memory technology         | DDR3                       |  |  |
| ECC support               | ja                         |  |  |
| JEDEC Norm                | PC3-12800E                 |  |  |
| DRAM Organization         | 512Mx8                     |  |  |
| Rank                      | 2Rx8                       |  |  |
| Туре                      | UDIMM ECC (ECC unbuffered) |  |  |
| Number of pins            | 240 Pin DIMM               |  |  |
| Memory data transfer rate | 1600MHz @ CL11             |  |  |
| Speciality                | -                          |  |  |
| Board dimensions          | 133,35 x 30 (LxB mm)       |  |  |
| Operating temperature     | 0° C - 85° C               |  |  |
| Storage temperature       | -40° C - +95° C            |  |  |
| RoHS compliant            | Yes                        |  |  |
| SKU                       | SP152175                   |  |  |
| EAN                       | 4055069254846              |  |  |

Note: The module specified in this datasheet is one of several possible configurations available under this part number.

Some details may differ from the specifications described here and the illustration, but have no negative influence on the functionality.