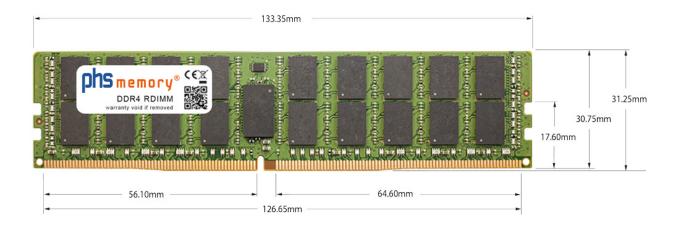

#### Memory Specification

| Memory size               | 256GB                      |  |  |  |
|---------------------------|----------------------------|--|--|--|
| Memory technology         | DDR4                       |  |  |  |
| ECC support               | yes                        |  |  |  |
| JEDEC Norm                | PC4-25600-R                |  |  |  |
| DRAM Organization         | 3DS 4H 16Gx4               |  |  |  |
| Rank                      | 8Rx4 (2S4Rx4)              |  |  |  |
| Туре                      | RDIMM (ECC Registered) 3DS |  |  |  |
| Number of pins            | 288 Pin DIMM               |  |  |  |
| Memory data transfer rate | 3200MHz @ CL22             |  |  |  |
| Voltage                   | 1,2 Volt                   |  |  |  |
| Speciality                | 3DS                        |  |  |  |
| Board dimensions          | 133,35 x 31,25 (LxB mm)    |  |  |  |
| Operating temperature     | 0° C - 85° C               |  |  |  |
| Storage temperature       | -40° C - +95° C            |  |  |  |
| RoHS compliant            | yes                        |  |  |  |
| SKU                       | SP471279                   |  |  |  |
| EAN                       | 4067488347856              |  |  |  |
|                           |                            |  |  |  |