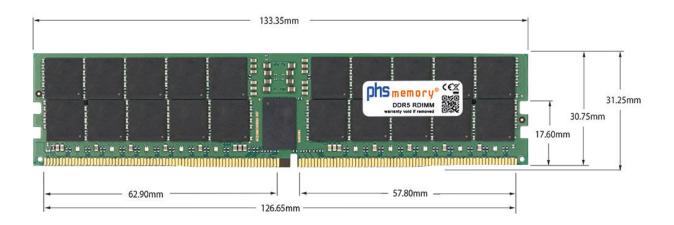

### Memory Specification

| 32GB                   |
|------------------------|
| DDR5                   |
| yes                    |
| PC5-38400-R            |
| 4Gx4                   |
| 1Rx4                   |
| RDIMM (ECC Registered) |
| 288 Pin DIMM           |
| 4800MHz                |
| 1,1 Volt               |
| -                      |
| 0° C - 85° C           |
| -40° C - +95° C        |
| yes                    |
| SP479068               |
| 4067488425783          |
|                        |

Note: The module specified in this datasheet is one of several possible configurations available under this part number.

Some details may differ from the specifications described here and the illustration, but have no negative influence on the functionality.