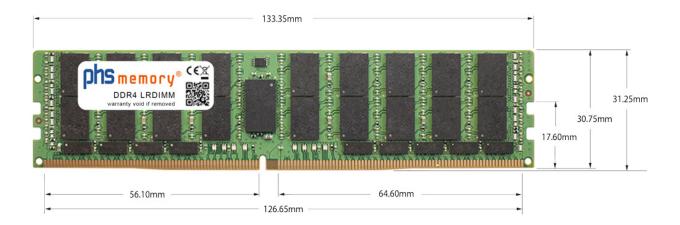

# Memory Specification

| Memory size               | 64GB                    |
|---------------------------|-------------------------|
| Memory technology         | DDR4                    |
| ECC support               | yes                     |
| JEDEC Norm                | PC4-23400-L             |
| DRAM Organization         | 4Gx4                    |
| Rank                      | 2Rx4                    |
| Туре                      | LRDIMM (ECC LR DIMM)    |
| Number of pins            | 288 Pin DIMM            |
| Memory data transfer rate | 2933MHz @ CL21          |
| Voltage                   | 1,2 Volt                |
| Speciality                | -, DDP                  |
| Board dimensions          | 133,35 x 31,25 (LxB mm) |
| Operating temperature     | 0° C - 85° C            |
| Storage temperature       | -40° C - +95° C         |
| RoHS compliant            | yes                     |
| SKU                       | SP366779                |
| EAN                       | 4064578297299           |
|                           |                         |