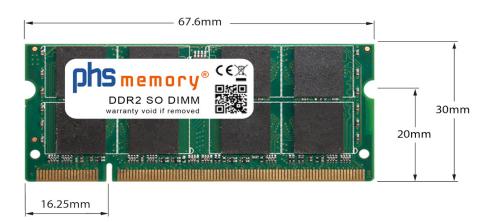

### Memory Specification

| Memory size               | 4GB                |  |  |  |
|---------------------------|--------------------|--|--|--|
| Memory technology         | DDR2               |  |  |  |
| ECC support               | NO                 |  |  |  |
| JEDEC Norm                | PC2-6400S          |  |  |  |
| DRAM Organization         | 256Mx8             |  |  |  |
| Rank                      | 2Rx8               |  |  |  |
| Туре                      | SO DIMM            |  |  |  |
| Number of pins            | 200 Pin DIMM       |  |  |  |
| Memory data transfer rate | 800MHz @ CL6       |  |  |  |
| Voltage                   | 1,8 Volt           |  |  |  |
| Speciality                | -                  |  |  |  |
| Board dimensions          | 67,6 x 30 (LxB mm) |  |  |  |
| Operating temperature     | 0° C - 85° C       |  |  |  |
| Storage temperature       | -40° C - +95° C    |  |  |  |
| RoHS compliant            | Yes                |  |  |  |
| SKU                       | SP174494           |  |  |  |
| EAN                       | 4055069439922      |  |  |  |