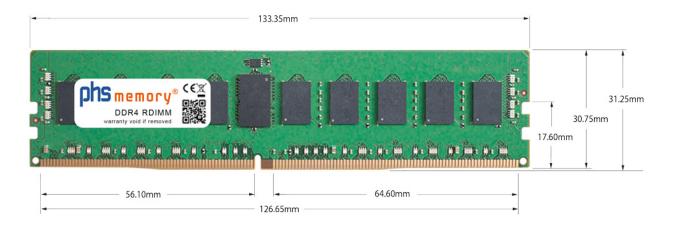

# Memory Specification

| Memory size               | 16GB                    |
|---------------------------|-------------------------|
| Memory technology         | DDR4                    |
| ECC support               | yes                     |
| JEDEC Norm                | PC4-25600-R             |
| Туре                      | RDIMM (ECC Registered)  |
| Number of pins            | 288 Pin DIMM            |
| Memory data transfer rate | 3200MHz @ CL22          |
| Voltage                   | 1,2 Volt                |
| Speciality                | -                       |
| Board dimensions          | 133,35 x 31,25 (LxB mm) |
| Operating temperature     | 0° C - 85° C            |
| Storage temperature       | -40° C - +95° C         |
| RoHS compliant            | yes                     |
| SKU                       | SP377815                |
| EAN                       | 4064578409654           |
|                           |                         |