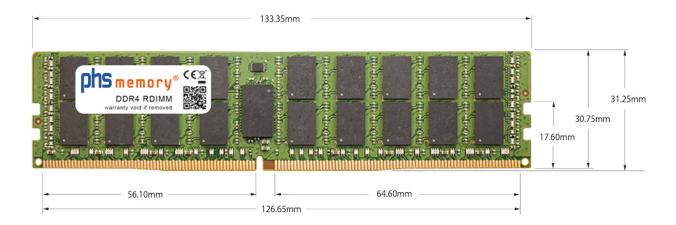

#### Memory Specification

| Memory size                            | 256GB                   |  |  |
|----------------------------------------|-------------------------|--|--|
| Memory technology                      | DDR4                    |  |  |
| ECC support                            | yes                     |  |  |
| JEDEC Norm                             | PC4-25600-R             |  |  |
| DRAM Organization                      | 3DS 4H 16Gx4            |  |  |
| Rank                                   | 8Rx4 (2S4Rx4)           |  |  |
| <b>Type</b> RDIMM (ECC Registered) 3DS |                         |  |  |
| Number of pins                         | 288 Pin DIMM            |  |  |
| Memory data transfer rate              | 3200MHz @ CL22          |  |  |
| Voltage                                | 1,2 Volt                |  |  |
| Speciality                             | 3DS                     |  |  |
| Board dimensions                       | 133,35 x 31,25 (LxB mm) |  |  |
| Operating temperature                  | 0° C - 85° C            |  |  |
| Storage temperature                    | -40° C - +95° C         |  |  |
| RoHS compliant                         | yes                     |  |  |
| SKU                                    | SP469964                |  |  |
| EAN                                    | 4067488334993           |  |  |
|                                        |                         |  |  |