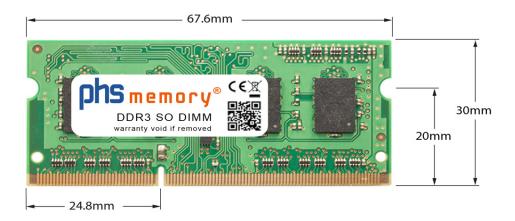

# Memory Specification

| Memory size               | 2GB                |
|---------------------------|--------------------|
| Memory technology         | DDR3               |
| ECC support               | no                 |
| JEDEC Norm                | PC3-8500S          |
| DRAM Organization         | 256Mx8             |
| Rank                      | 1Rx8               |
| Туре                      | SO DIMM            |
| Number of pins            | 204 Pin DIMM       |
| Memory data transfer rate | 1066MHz @ CL7      |
| Voltage                   | 1,5 Volt           |
| Speciality                | -                  |
| Board dimensions          | 67,6 x 30 (LxB mm) |
| Operating temperature     | 0° C - 85° C       |
| Storage temperature       | -40° C - +95° C    |
| RoHS compliant            | Yes                |
| SKU                       | SP193877           |
| EAN                       | 4055069623901      |
|                           |                    |