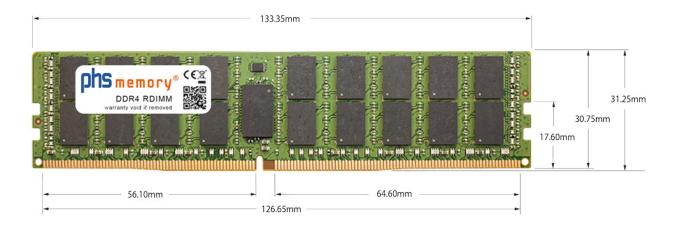

### Memory Specification

| Memory size               | 32GB                    |
|---------------------------|-------------------------|
| Memory technology         | DDR4                    |
| ECC support               | yes                     |
| JEDEC Norm                | PC4-2400T-R             |
| DRAM Organization         | 2Gx4                    |
| Rank                      | 2Rx4                    |
| Туре                      | RDIMM (ECC Registered)  |
| Number of pins            | 288 Pin DIMM            |
| Memory data transfer rate | 2400MHz @ CL17          |
| Voltage                   | 1,2 Volt                |
| Speciality                | -                       |
| Board dimensions          | 133,35 x 31,25 (LxB mm) |
| Operating temperature     | 0° C - 85° C            |
| Storage temperature       | -40° C - +95° C         |
| RoHS compliant            | yes                     |
| SKU                       | SP454335                |
| EAN                       | 4067488178740           |
|                           |                         |