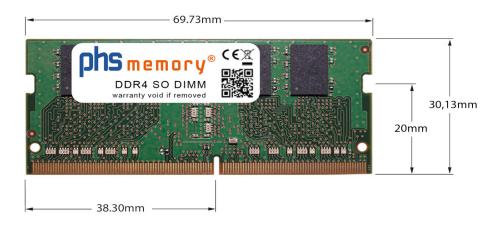

# Memory Specification

| Memory size               | 8GB                    |
|---------------------------|------------------------|
| Memory technology         | DDR4                   |
| ECC support               | no                     |
| JEDEC Norm                | PC4-25600-S            |
| Туре                      | SO DIMM                |
| Number of pins            | 260 Pin DIMM           |
| Memory data transfer rate | 3200MHz @ CL22         |
| Voltage                   | 1,2 Volt               |
| Speciality                | -                      |
| Board dimensions          | 69,73 x 30,13 (LxB mm) |
| Operating temperature     | 0° C - 85° C           |
| Storage temperature       | -40° C - +95° C        |
| RoHS compliant            | yes                    |
| SKU                       | SP391145               |
| EAN                       | 4064578542429          |
|                           |                        |