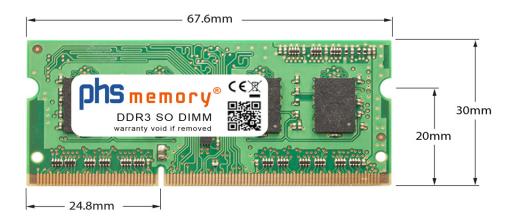

# Memory Specification

| Memory size               | 2GB                |
|---------------------------|--------------------|
| Memory technology         | DDR3               |
| ECC support               | no                 |
| JEDEC Norm                | PC3-10600S         |
| DRAM Organization         | 256Mx8             |
| Rank                      | 1Rx8               |
| Туре                      | SO DIMM            |
| Number of pins            | 204 Pin DIMM       |
| Memory data transfer rate | 1333MHz @ CL9      |
| Speciality                | -                  |
| Board dimensions          | 67,6 x 30 (LxB mm) |
| Operating temperature     | 0° C - 85° C       |
| Storage temperature       | -40° C - +95° C    |
| RoHS compliant            | yes                |
| SKU                       | SP214996           |
| EAN                       | 4055069830750      |
|                           |                    |