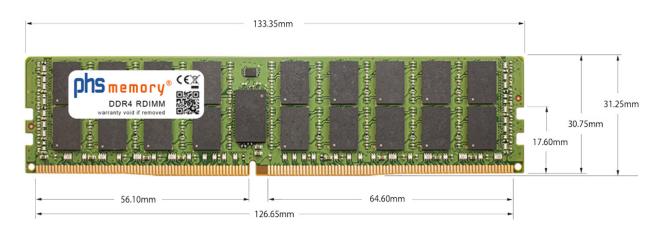

# Memory Specification

| Memory size               | 32GB                    |
|---------------------------|-------------------------|
| Memory technology         | DDR4                    |
| ECC support               | yes                     |
| JEDEC Norm                | PC4-2400T-R             |
| DRAM Organization         | 2Gx4                    |
| Rank                      | 2Rx4                    |
| Туре                      | RDIMM (ECC Registered)  |
| Number of pins            | 288 Pin DIMM            |
| Memory data transfer rate | 2400MHz @ CL17          |
| Voltage                   | 1,2 Volt                |
| Speciality                | -                       |
| Board dimensions          | 133,35 x 31,25 (LxB mm) |
| Operating temperature     | 0° C - 85° C            |
| Storage temperature       | -40° C - +95° C         |
| RoHS compliant            | yes                     |
| SKU                       | SP341744                |
| EAN                       | 4064578048815           |