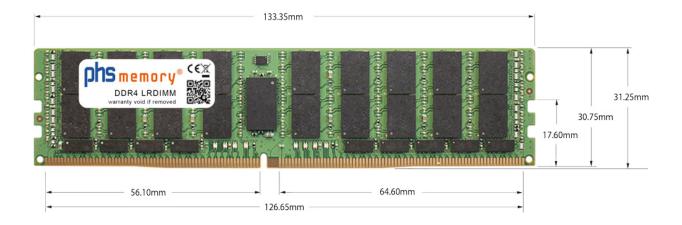

# Memory Specification

| Memory size               | 256GB                    |
|---------------------------|--------------------------|
| Memory technology         | DDR4                     |
| ECC support               | yes                      |
| JEDEC Norm                | PC4-25600-L              |
| DRAM Organization         | 3DS 4H 16Gx4             |
| Rank                      | 8Rx4 (2S4Rx4)            |
| Туре                      | LRDIMM (ECC LR DIMM) 3DS |
| Number of pins            | 288 Pin DIMM             |
| Memory data transfer rate | 3200MHz @ CL22           |
| Voltage                   | 1,2 Volt                 |
| Speciality                | 3DS                      |
| Board dimensions          | 133,35 x 31,25 (LxB mm)  |
| Operating temperature     | 0° C - 85° C             |
| Storage temperature       | -40° C - +95° C          |
| RoHS compliant            | yes                      |
| SKU                       | SP540058                 |
| EAN                       | 4069169073214            |
|                           |                          |