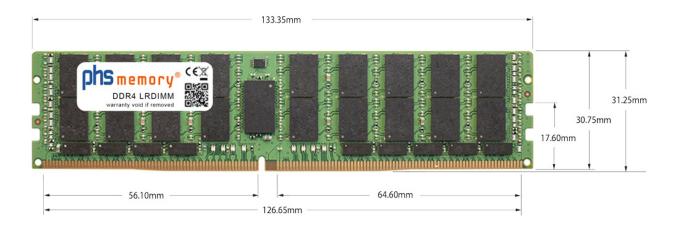

#### Memory Specification

| Memory size               | 256GB                    |  |  |
|---------------------------|--------------------------|--|--|
| Memory technology         | DDR4                     |  |  |
| ECC support               | yes                      |  |  |
| JEDEC Norm                | PC4-25600-L              |  |  |
| DRAM Organization         | 3DS 4H 16Gx4             |  |  |
| Rank                      | 8Rx4 (2S4Rx4)            |  |  |
| Туре                      | LRDIMM (ECC LR DIMM) 3DS |  |  |
| Number of pins            | 288 Pin DIMM             |  |  |
| Memory data transfer rate | 3200MHz @ CL22           |  |  |
| Voltage                   | 1,2 Volt                 |  |  |
| Speciality                | 3DS                      |  |  |
| Board dimensions          | 133,35 x 31,25 (LxB mm)  |  |  |
| Operating temperature     | 0° C - 85° C             |  |  |
| Storage temperature       | -40° C - +95° C          |  |  |
| RoHS compliant            | yes                      |  |  |
| SKU                       | SP466860                 |  |  |
| EAN                       | 4067488303906            |  |  |
|                           |                          |  |  |