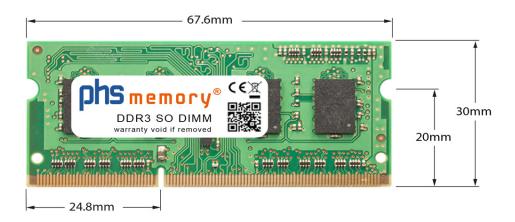

# Memory Specification

| Memory size               | 2GB                |
|---------------------------|--------------------|
| Memory technology         | DDR3               |
| ECC support               | no                 |
| JEDEC Norm                | PC3-8500S          |
| DRAM Organization         | 256Mx8             |
| Rank                      | 1Rx8               |
| Туре                      | SO DIMM            |
| Number of pins            | 204 Pin DIMM       |
| Memory data transfer rate | 1066MHz @ CL7      |
| Voltage                   | 1,5 Volt           |
| Speciality                | -                  |
| Board dimensions          | 67,6 x 30 (LxB mm) |
| Operating temperature     | 0° C - 85° C       |
| Storage temperature       | -40° C - +95° C    |
| RoHS compliant            | Yes                |
| SKU                       | SP123641           |
| EAN                       | 4055069107838      |
|                           |                    |