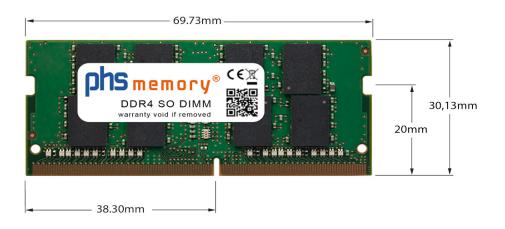

### Memory Specification

| Memory size               | 32GB                   |  |  |
|---------------------------|------------------------|--|--|
| Memory technology         | DDR4                   |  |  |
| ECC support               | no                     |  |  |
| JEDEC Norm                | PC4-2666V-S            |  |  |
| DRAM Organization         | 2Gx8                   |  |  |
| Rank                      | 2Rx8                   |  |  |
| Туре                      | SO DIMM                |  |  |
| Number of pins            | 260 Pin DIMM           |  |  |
| Memory data transfer rate | 2666MHz @ CL19         |  |  |
| Voltage                   | 1,2 Volt               |  |  |
| Speciality                | -                      |  |  |
| Board dimensions          | 69,73 x 30,13 (LxB mm) |  |  |
| Operating temperature     | 0° C - 85° C           |  |  |
| Storage temperature       | -40° C - +95° C        |  |  |
| RoHS compliant            | yes                    |  |  |
| SKU                       | SP285807               |  |  |
| EAN                       | 4063369555532          |  |  |