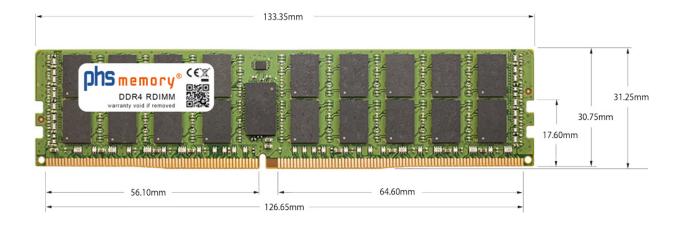

#### Memory Specification

| Memory size                     | 256GB                   |  |  |
|---------------------------------|-------------------------|--|--|
| Memory technology               | DDR4                    |  |  |
| ECC support                     | yes                     |  |  |
| JEDEC Norm                      | PC4-25600-R             |  |  |
| DRAM Organization               | 3DS 4H 16Gx4            |  |  |
| Rank                            | 8Rx4 (2S4Rx4)           |  |  |
| Type RDIMM (ECC Registered) 3DS |                         |  |  |
| Number of pins                  | 288 Pin DIMM            |  |  |
| Memory data transfer rate       | 3200MHz @ CL22          |  |  |
| Voltage                         | 1,2 Volt                |  |  |
| Speciality                      | 3DS                     |  |  |
| Board dimensions                | 133,35 x 31,25 (LxB mm) |  |  |
| Operating temperature           | 0° C - 85° C            |  |  |
| Storage temperature             | -40° C - +95° C         |  |  |
| RoHS compliant                  | yes                     |  |  |
| SKU                             | SP473168                |  |  |
| EAN                             | 4067488366819           |  |  |
|                                 |                         |  |  |