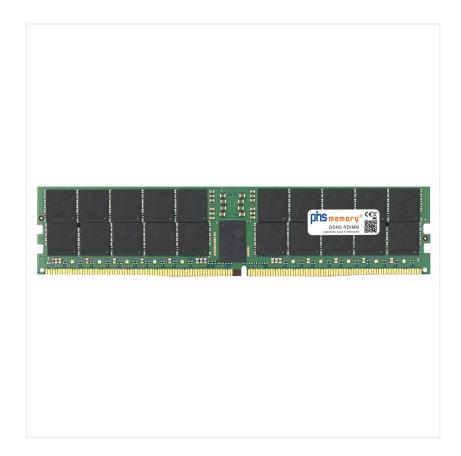

# 64GB Computer memory DDR5 for ASRock Rack 4U2G-W790 RDIMM

# Memory Specification

| Memory size               | 64GB                   |  |  |
|---------------------------|------------------------|--|--|
| Memory technology         | DDR5                   |  |  |
| ECC support               | yes                    |  |  |
| JEDEC Norm                | PC5-38400-R            |  |  |
| DRAM Organization         | 4Gx4                   |  |  |
| Rank                      | 2Rx4                   |  |  |
| Туре                      | RDIMM (ECC Registered) |  |  |
| Number of pins            | 288 Pin DIMM           |  |  |
| Memory data transfer rate | 4800MHz                |  |  |
| Voltage                   | 1,1 Volt               |  |  |
| Speciality                | 72bit DDR5             |  |  |
| Operating temperature     | 0° C - 85° C           |  |  |
| Storage temperature       | -40° C - +95° C        |  |  |
| RoHS compliant            | yes                    |  |  |
| SKU                       | SP552628               |  |  |
| EAN                       | 4069169213764          |  |  |
|                           |                        |  |  |

Note: The module specified in this datasheet is one of several possible configurations available under this part number.

Some details may differ from the specifications described here and the illustration, but have no negative influence on the functionality.