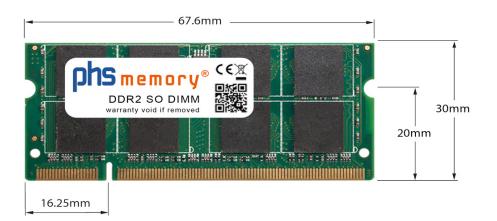

### Memory Specification

| Memory size               | 2GB                |  |  |  |
|---------------------------|--------------------|--|--|--|
| Memory technology         | DDR2               |  |  |  |
| ECC support               | no                 |  |  |  |
| JEDEC Norm                | PC2-5300S          |  |  |  |
| DRAM Organization         | 128Mx8             |  |  |  |
| Rank                      | 2Rx8               |  |  |  |
| Туре                      | SO DIMM            |  |  |  |
| Number of pins            | 200 Pin DIMM       |  |  |  |
| Memory data transfer rate | 667MHz @ CL5       |  |  |  |
| Voltage                   | 1,8 Volt           |  |  |  |
| Speciality                | -                  |  |  |  |
| Board dimensions          | 67,6 x 30 (LxB mm) |  |  |  |
| Operating temperature     | 0° C - 85° C       |  |  |  |
| Storage temperature       | -40° C - +95° C    |  |  |  |
| RoHS compliant            | Yes                |  |  |  |
| SKU                       | SP128627           |  |  |  |
| EAN                       | 4055069143409      |  |  |  |