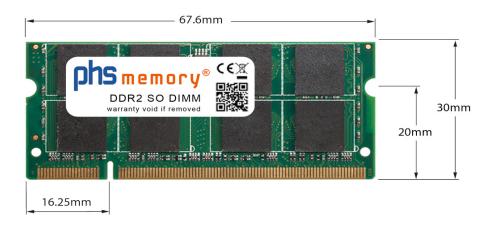

# Memory Specification

| Memory size               | 2GB                |
|---------------------------|--------------------|
| Memory technology         | DDR2               |
| ECC support               | no                 |
| JEDEC Norm                | PC2-6400S          |
| DRAM Organization         | 128Mx8             |
| Rank                      | 2Rx8               |
| Туре                      | SO DIMM            |
| Number of pins            | 200 Pin DIMM       |
| Memory data transfer rate | 800MHz @ CL6       |
| Voltage                   | 1,8 Volt           |
| Speciality                | -                  |
| Board dimensions          | 67,6 x 30 (LxB mm) |
| Operating temperature     | 0° C - 85° C       |
| Storage temperature       | -40° C - +95° C    |
| RoHS compliant            | Yes                |
| SKU                       | SP118503           |
| EAN                       | 4055069080742      |
|                           |                    |