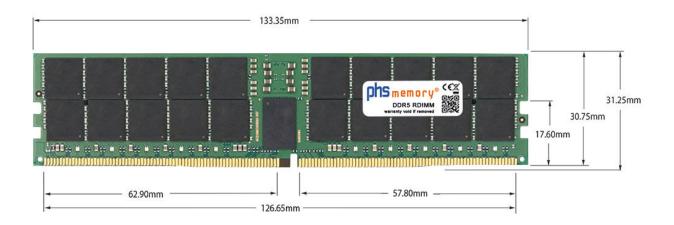

## Memory Specification

| Memory size               | 32GB                   |
|---------------------------|------------------------|
| Memory technology         | DDR5                   |
| ECC support               | ja                     |
| JEDEC Norm                | PC5-44800-R            |
| DRAM Organization         | 2Gx8                   |
| Rank                      | 2Rx8                   |
| Туре                      | RDIMM (ECC Registered) |
| Number of pins            | 288 Pin DIMM           |
| Memory data transfer rate | 5600MHz                |
| Voltage                   | 1,1 Volt               |
| Speciality                | -                      |
| Operating temperature     | 0° C - 85° C           |
| Storage temperature       | -40° C - +95° C        |
| RoHS compliant            | Yes                    |
| SKU                       | SP574670               |
| EAN                       | 4069169456505          |

Note: The module specified in this datasheet is one of several possible configurations available under this part number.

Some details may differ from the specifications described here and the illustration, but have no negative influence on the functionality.