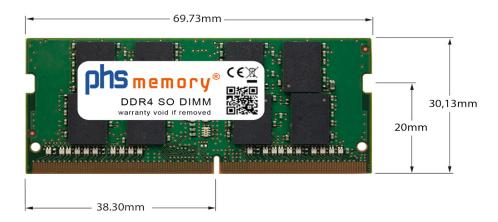

# Memory Specification

| Memory size               | 32GB                   |
|---------------------------|------------------------|
| Memory technology         | DDR4                   |
| ECC support               | no                     |
| JEDEC Norm                | PC4-23400-S            |
| Туре                      | SO DIMM                |
| Number of pins            | 260 Pin DIMM           |
| Memory data transfer rate | 2933MHz @ CL21         |
| Voltage                   | 1,2 Volt               |
| Speciality                | -                      |
| Board dimensions          | 69,73 x 30,13 (LxB mm) |
| Operating temperature     | 0° C - 85° C           |
| Storage temperature       | -40° C - +95° C        |
| RoHS compliant            | yes                    |
| SKU                       | SP515920               |
| EAN                       | 4067488800399          |
|                           |                        |