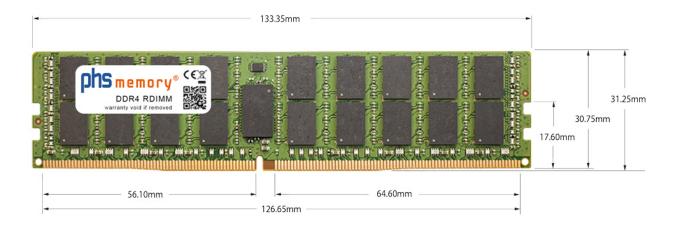

## Memory Specification

| Memory size               | 128GB                      |
|---------------------------|----------------------------|
| Memory technology         | DDR4                       |
| ECC support               | yes                        |
| JEDEC Norm                | PC4-25600-R                |
| DRAM Organization         | 3DS 2H 8Gx4                |
| Rank                      | 4Rx4 (2S2Rx4)              |
| Туре                      | RDIMM (ECC Registered) 3DS |
| Number of pins            | 288 Pin DIMM               |
| Memory data transfer rate | 3200MHz @ CL22             |
| Voltage                   | 1,2 Volt                   |
| Speciality                | 3DS                        |
| Board dimensions          | 133,35 x 31,25 (LxB mm)    |
| Operating temperature     | 0° C - 85° C               |
| Storage temperature       | -40° C - +95° C            |
| RoHS compliant            | yes                        |
| SKU                       | SP540063                   |
|                           |                            |
| EAN                       | 4069169073153              |