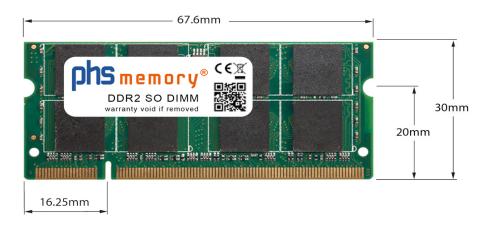

# Memory Specification

| Memory size               | 2GB                |
|---------------------------|--------------------|
| Memory technology         | DDR2               |
| ECC support               | no                 |
| JEDEC Norm                | PC2-5300S          |
| DRAM Organization         | 128Mx8             |
| Rank                      | 2Rx8               |
| Туре                      | SO DIMM            |
| Number of pins            | 200 Pin DIMM       |
| Memory data transfer rate | 667MHz @ CL5       |
| Voltage                   | 1,8 Volt           |
| Speciality                | -                  |
| Board dimensions          | 67,6 x 30 (LxB mm) |
| Operating temperature     | 0° C - 85° C       |
| Storage temperature       | -40° C - +95° C    |
| RoHS compliant            | yes                |
| SKU                       | SP448834           |
| EAN                       | 4067488120817      |
|                           |                    |